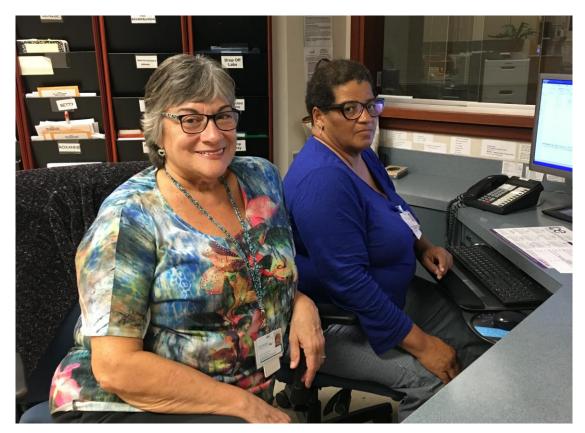

## Service during storm

SOUTHPORT—At the peak of Hurricane Matthew on Saturday, caregivers and other staff were hard at work for patients across Dosher Memorial Hospital.

Photos on these four pages show staff that day from the Emergency Department;

Patient Care Unit; Pharmacy; Patient Service Center; Environmental Services; Dietary, with help from CEO Tom Siemers; and Plant Operations, clearing a fallen tree.

Dosher employees are proud to be of service 24/7/365.

-0-

**Emergency Department** 

**Patient Care Unit** 

Pharmacy

**Patient Service Center** 

**Environmental Services** 

Dietary

**Plant Operations**