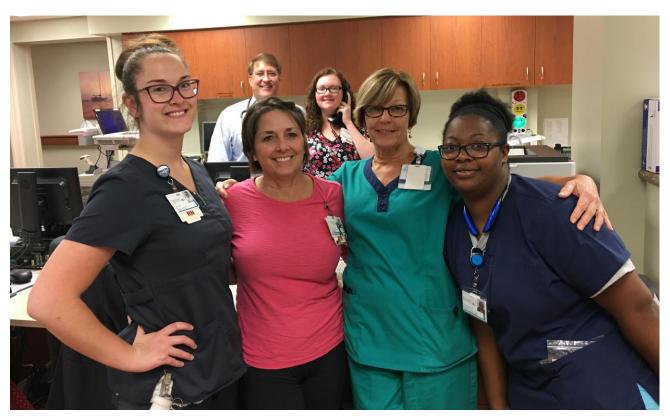

## Service during storm

SOUTHPORT—At the peak of Hurricane Matthew on Saturday, caregivers and other staff were hard at work for patients across Dosher Memorial Hospital.

Photos on these four pages show staff that day from the Emergency Department;

Patient Care Unit; Pharmacy; Patient Service Center; Environmental Services; Dietary, with help from CEO Tom Siemers; and Plant Operations, clearing a fallen tree.

Dosher employees are proud to be of service 24/7/365.

-0-

**Emergency Department** 

**Patient Care Unit** 

Pharmacy

**Patient Service Center** 

**Environmental Services** 

Dietary

**Plant Operations**