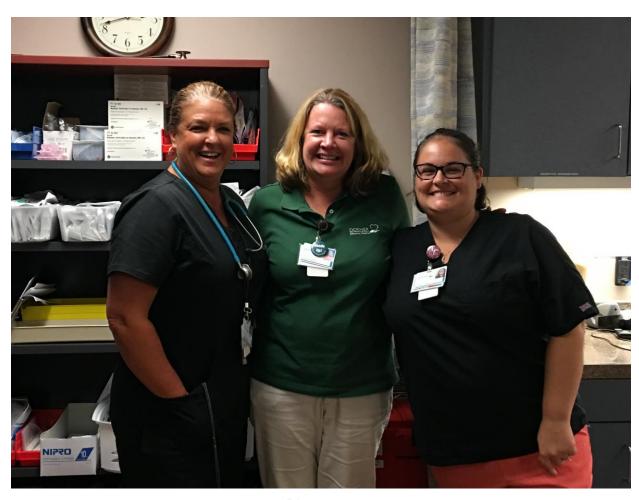

## Service during storm

SOUTHPORT—At the peak of Hurricane Matthew on Saturday, caregivers and other staff were hard at work for patients across Dosher Memorial Hospital.

Photos on these four pages show staff that day from the Emergency Department;

Patient Care Unit; Pharmacy; Patient Service Center; Environmental Services; Dietary, with help from CEO Tom Siemers; and Plant Operations, clearing a fallen tree.

Dosher employees are proud to be of service 24/7/365.

-0-

**Emergency Department** 

**Patient Care Unit** 

Pharmacy

**Patient Service Center** 

**Environmental Services** 

Dietary

**Plant Operations**