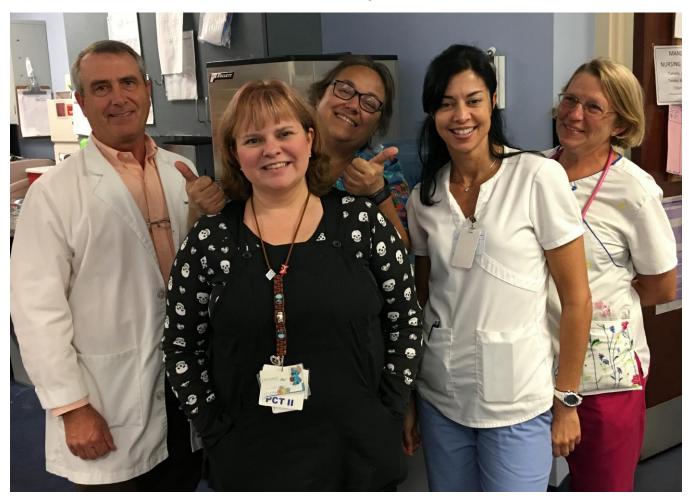

## Service during storm

SOUTHPORT—At the peak of Hurricane Matthew on Saturday, caregivers and other staff were hard at work for patients across Dosher Memorial Hospital.

Photos on these four pages show staff that day from the Emergency Department;

Patient Care Unit; Pharmacy; Patient Service Center; Environmental Services; Dietary, with help from CEO Tom Siemers; and Plant Operations, clearing a fallen tree.

Dosher employees are proud to be of service 24/7/365.

-0-

**Emergency Department** 

**Patient Care Unit** 

Pharmacy

**Patient Service Center** 

**Environmental Services** 

Dietary

**Plant Operations**